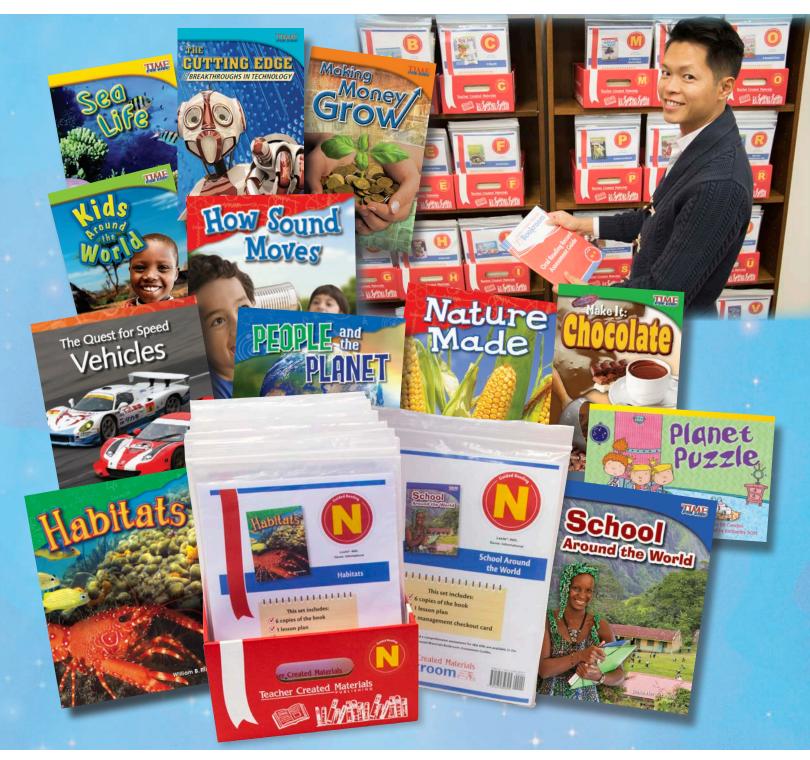

# Teacher Created Materials Bookroom

Give teachers and students access to hundreds of engaging titles that support small-group, differentiated reading instruction.

- Engage students with **nonfiction and fiction** titles from across the content areas.
- ▶ Differentiate reading instruction with books **organized by Guided Reading\* level**.
- Set up your bookroom quickly, with labeled bins pre-packed with books and lesson plans and a ready-to-use management system.

#### **Each Bookroom includes:**

- ▶ Books—6 copies of each reader in a pouch labeled with reading levels
- Lesson Plans—easy-to-use lesson plans for each title to support small-group literacy instruction
- Management Guide including best practices for organizing your bookroom
- Assessment Guides—oral reading records and comprehension assessments for each title
- Management System for implementing an effective check-out process
- Professional Development
   Mini-Library—3 copies each of two professional resources to support guided reading
- Explor-eBook Digital Library—

### **Collections**

Teacher Created Materials

Choose from K–2, 3–5, and K–5 bookroom collections with titles hand-selected by educators. Each collection will be delivered in handy portable bins for easy storage.