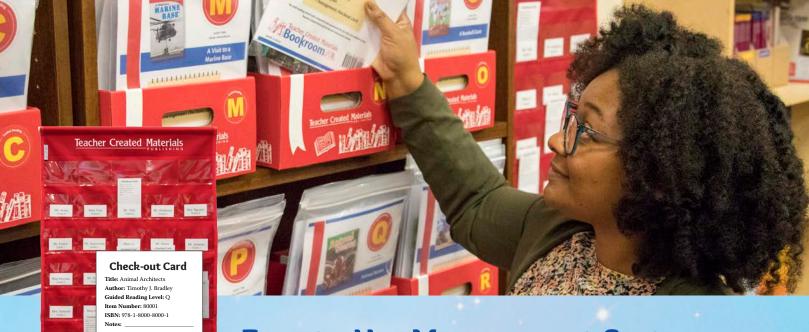

## **Easy-to-Use Management System**

Teachers will appreciate the check-in/check-out system that simplifies the day-to-day management of a bookroom. Manual and digital options for managing bookroom resources are available.