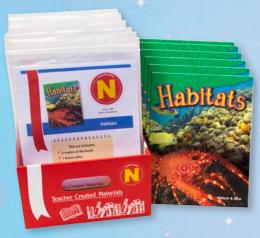

#### **Each Bookroom includes:**

- ▶ Books—6 copies of each reader in a pouch labeled with reading levels
- Lesson Plans—easy-to-use lesson plans for each title to support small-group literacy instruction
- Management Guide including best practices for organizing your bookroom
- Assessment Guides—oral reading records and comprehension assessments for each title
- Management System for implementing an effective check-out process
- Professional Development
   Mini-Library—3 copies each of two professional resources to support guided reading
- Explor-eBook Digital Library—

#### Grades K-2 Bookroom

Guided Reading Levels A-M

\$12,415.00 \$9,999.99 BKR25983

#### Grades 3–5 Bookroom

Guided Reading Levels N–V

\$11,140.00 \$8,999.99 BKR25984

#### Grades K-5 Bookroom

Individual guided reading level sets

available online!

Guided Reading Levels A–V

\$23,340.00 \$17,499.99 BKR25985