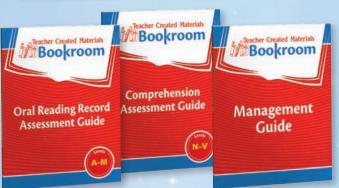

#### **Each Bookroom includes:**

- ▶ Books—6 copies of each reader in a pouch labeled with reading levels
- Lesson Plans—easy-to-use lesson plans for each title to support small-group literacy instruction
- Management Guide including best practices for organizing your bookroom
- Assessment Guides—oral reading records and comprehension assessments for each title
- Management System for implementing an effective check-out process
- Professional Development
   Mini-Library—3 copies each of two professional resources to support guided reading
- Explor-eBook Digital Library—

**Assessment Guides** provide oral reading records and comprehension assessments

Management Guide includes best practices for organizing your bookroom

A **Professional Development Mini-Library** offers
support for instruction